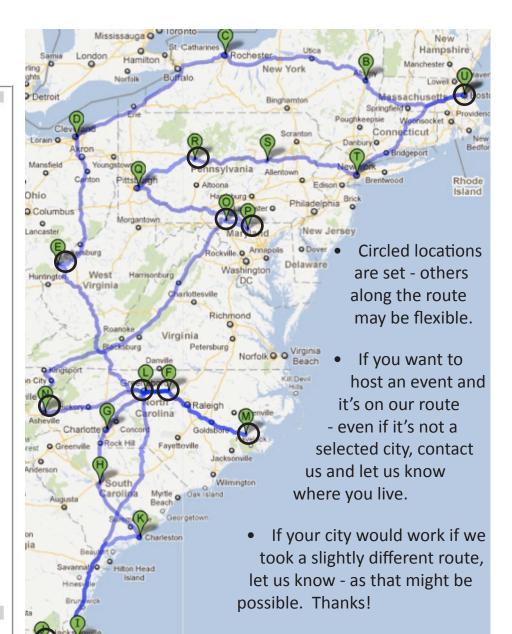

## **DEBORAH HENSON-CONANT - Target Tour & Workshop Dates - Fall 2011**

Below is a tentative map and target tourdates - Mid-Atlantic States (plus Denver/Kansas & Florida)

- Red are potential/target workshop dates & cities (ie. the dates & general locations we want to fill)
- Purple are travel or "off" days
- Black are solid events

| Date  | Day | Location                      | Notes                                                           |
|-------|-----|-------------------------------|-----------------------------------------------------------------|
| 9/24  | Sat | Leave Boston- area            |                                                                 |
| 9/25  | Sun | Albany, NY                    | (or other cities between Boston & Columbus)                     |
| 9/26  | Mon | Rochester, NY                 | (or other cities between Boston & Columbus)                     |
| 9/27  | Tue | Cleveland, OH/Pittsburgh, PA  | (or other cities between Boston & Columbus)                     |
| 9/28  | Wed | Travel Day                    | Columbus > Denver                                               |
| 9/29  | Thu | Columbus, OH - Off Day        | Columbus > Denver                                               |
| 9/30  | Fri | Denver, CO - Private Lessons  |                                                                 |
| 10/1  | Sat | Denver, CO - CONCERT          |                                                                 |
| 10/2  | Sun | Denver, CO - WORKSHOP         |                                                                 |
| 10/3  | Mon | Travel Day                    | (may also beavailable for AM lessons or workshop in Colorado)   |
| 10/4  | Tue | Liberal, KS - CONCERT         | (6.5 hours from Denver)                                         |
| 10/5  | Wed | Travel Day                    | (Liberal > Denver: 6.5 hours, then fly Denver > Columbus)       |
| 10/6  | Thu | Travel Day                    | very tight, just get back from Denver (drive to Gallipolis)     |
| 10/7  | Fri | Gallipolis, OH (Rehearsal)    | Rehearsal with Ohio Valley Symphony                             |
| 10/8  | Sat | Pt. Pleasant, WV - CONCERT    |                                                                 |
| 10/9  | Sun | (Efland, NC)                  | (6 hours from Gallipolis)                                       |
| 10/10 | Mon | (Efland, NC)                  |                                                                 |
| 10/11 | Tue | Charlotte, NC                 | 1.5 hours from Winston-Salem                                    |
| 10/12 | Wed | Columbia, SC                  | 1.75 hours from Charlotte                                       |
| 10/13 | Thu | Jacksonville, FL              | 5 hours from Columbia                                           |
| 10/14 | Fri | Lake City, FL - CONCERT       | 1 hour from Jacksonville (incl. added school show)              |
| 10/15 | Sat | Charleston, SC                | 5.5 hours from Lake City                                        |
| 10/16 | Sun | Greensboro, NC - WORKSHOP     | 4.5 hrs from Charleston, SC (Lake City > Raleigh 8h 25m - 518mi |
| 10/17 | Mon | New Bern, NC - CONCERT        | 2 hours from Raleigh                                            |
| 10/18 | Tue | Asheville, NC - Private Event | (6 hrs from New Bern)                                           |
| 10/19 | Wed | Asheville, NC - Private Event | (Drive part-way to Waynesboro, PA)                              |
| 10/20 | Thu | Waynesboro, PA - CONCERT      | 7.75 hrs from Asheville (plus Education event)                  |
| 10/21 | Fri | Westminster, MD - CONCERT     | 1 hrs from Waynesboro (plus Education event)                    |
| 10/22 | Sat | Harrisburg / Pittsburgh, PA   | (or Lewistown, State College area)                              |
| 10/23 | Sun | Clearfield, PA - CONCERT      |                                                                 |
| 10/24 | Mon | Bloomsburg, PA                | (or other cities between Central PA & Massachusetts)            |
| 10/25 | Tue | NYC, NY                       | (or other cities between Central PA & Massachusetts)            |
| 10/26 | Wed | Hartford, CT                  | (or other cities between Central PA & Massachusetts)            |
| 10/27 | Thu | Arrive Boston                 |                                                                 |
| 10/28 | Fri | Off-Day                       |                                                                 |
| 10/29 | Sat | Boston-Area, MA               | Guest Appearance with UltraSonic Rock Orchestra                 |
|       |     |                               |                                                                 |
| 11/5  | Mon | Newtown, CT - CONCERT         | Flagpole Radio Cafe Concert                                     |
| 11/9  | Wed | Boston-Area - ELECTRICLINIC   | "Electric Harp Fantasy Camp" Night                              |
| 11/11 | Fri | Boston-Area - CONCERT         | 11-11-11 BIRTHDAY CONCERT!                                      |